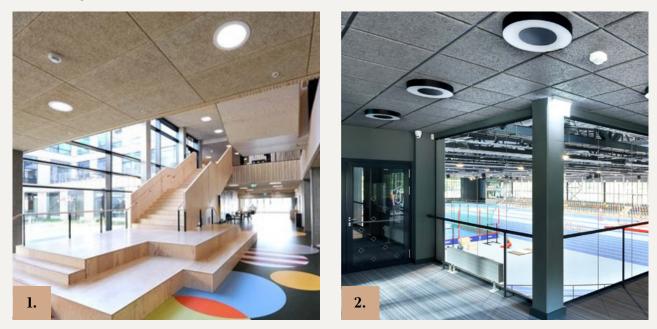

## Wood-Fiber Acoustic Wall & Ceiling Panel

Reliable, tested, and asbestos-free, contributing to healthy indoor climates. Suited for schools, exhibition centers, industrial, leisure, and aquatic facilities. Advanced production processes ensure versatility for almost any construction type. Trusted choice for enhancing acoustics in diverse environments.

Acoustex-Plank Acoustical Wall & Ceiling Panels are a combination of an exclusive blending of water resistant Portland cement and high quality excelsior wood fibers. The proprietary bonding of these two time-proven construction materials results in a compact, decorative acoustical panel with an excellent ability to resist abuse and moisture.

The innovative combination of proven construction materials ensures a robust, decorative acoustical panel that excels in resisting both physical impact and moisture.