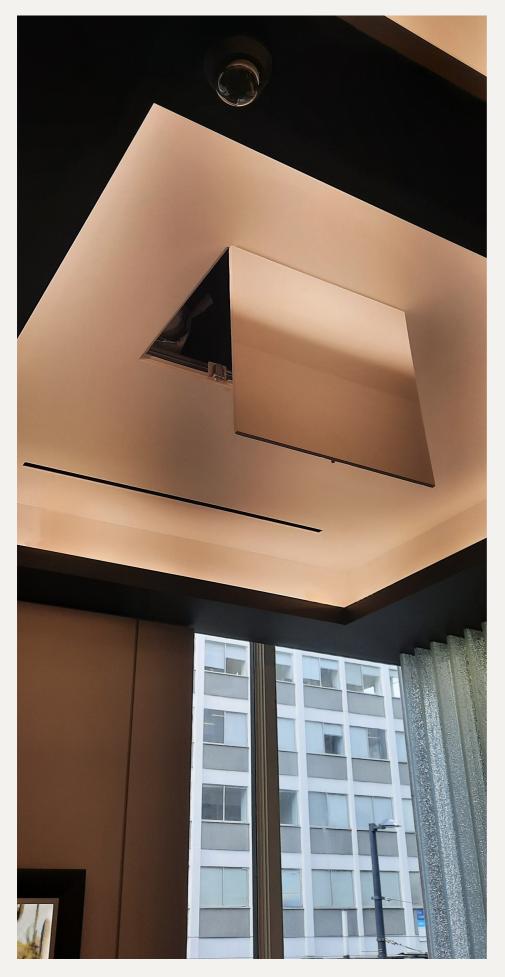

## PRE-FINISHED, TAPE-IN ACCESS PANELS

PANEL-FX™
Pre-finished, Tape-in
Access Panels
redefine accessibility
in architecture.
Offering architects
the creative liberty to
envision concealed
access points that
blend seamlessly
into walls and
ceilings.

PANEL-FX™ Prefinished gypsum access panel has concealed hardware and blends in completely with your wall or ceiling to match the surrounding surface.

The door can be given any surface treatments to elevate style.