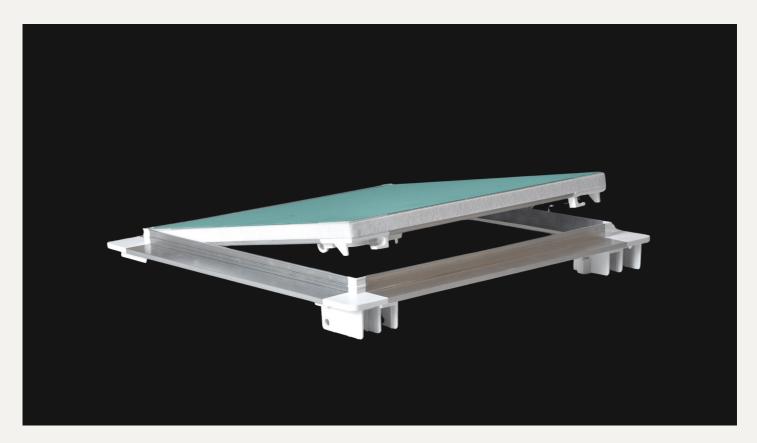

PANEL-FX™ Prefinished gypsum access panel has concealed hardware and blends in completely with your wall or ceiling to match the surrounding surface.

The door can be given any surface treatments to elevate style.

The solid GWB's acoustic integrity is guaranteed by a continuous perimeter gasket in the frame. Additionally, a large selection of standard and custom sizes are offered for PANEL-FX™

Available in sizes: