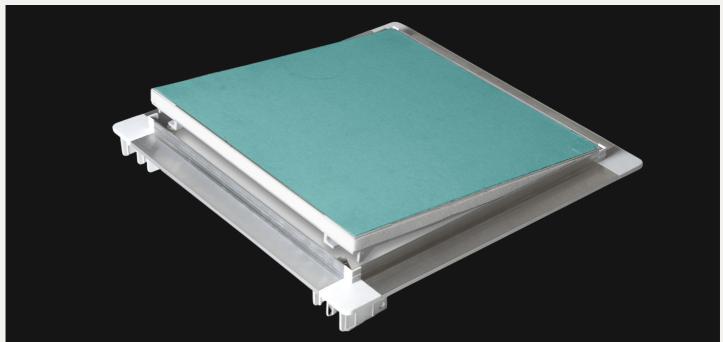

PANEL-FX™ Prefinished gypsum access panel has concealed hardware and blends in completely with your wall or ceiling to match the surrounding surface.

The door can be given any surface treatments to elevate style.

The solid GWB's acoustic integrity is guaranteed by a continuous perimeter gasket in the frame. Additionally, a large selection of standard and custom sizes are offered for PANEL-FX™

Available in sizes: