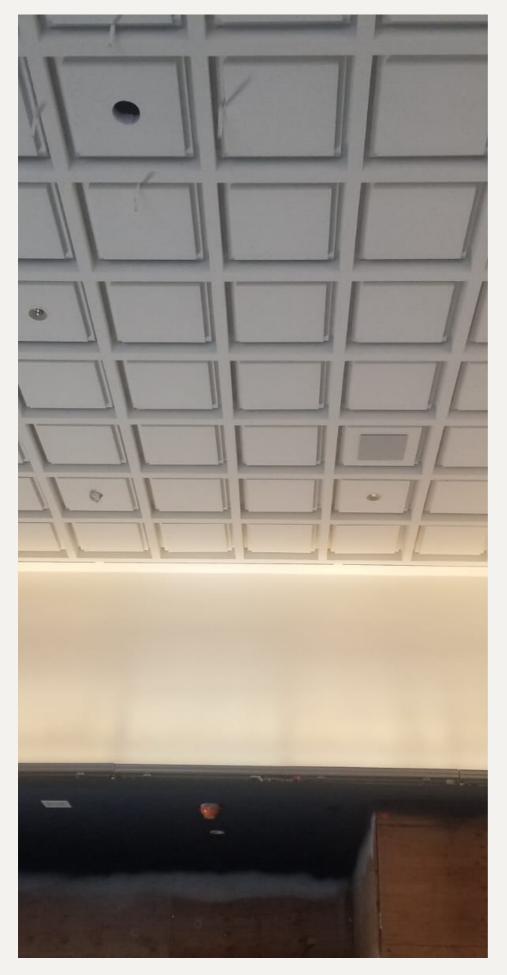

## CUSTOM PREFORMED GYPSUM

EDGE-FX™
Preformed Gypsum
offers architects the
creative freedom to
explore unique
designs for
architecture,
delivering a material
that effortlessly
transforms these
concepts into
tangible, innovative
designs.

Discover the future of efficient construction with our Preformed Drywall Products. Engineered to save you valuable time and reduce labor costs, these custommade solutions eliminate the need for corner beads.

With machine-precise sharp edges and ease of installation, they are the ideal choice for your project. Plus, our products are locally manufactured in BC, ensuring quality and supporting the community. Streamline your construction process and elevate your project with our innovative preformed drywall solutions. The process of machining sheet drywall into intricate Drywall (Gypsum) components with exact dimensions to achieve perfectly uniform finishes.