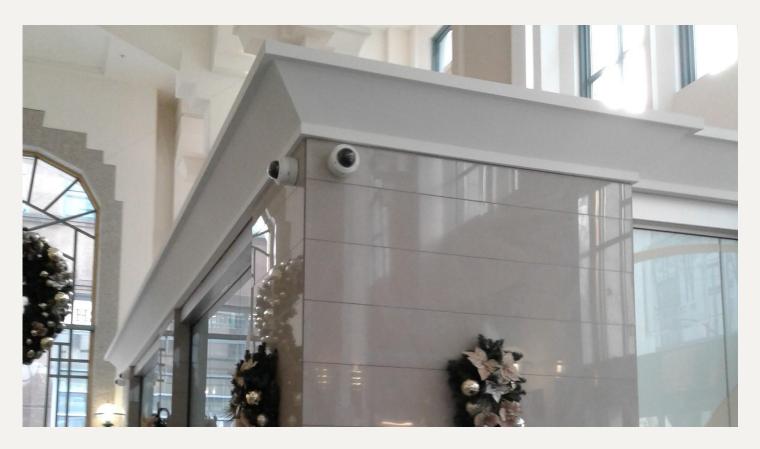

## CUSTOM PREFORMED GYPSUM

EDGE-FX™
Preformed Gypsum
offers architects the
creative freedom to
explore unique
designs for
architecture,
delivering a material
that effortlessly
transforms these
concepts into
tangible, innovative
designs.

Discover the future of efficient construction with our Preformed Drywall Products. Engineered to save you valuable time and reduce labor costs, these custommade solutions eliminate the need for corner beads.

With machine-precise sharp edges and ease of installation, they are the ideal choice for your project. Plus, our products are locally manufactured in BC, ensuring quality and supporting the community. Streamline your construction process and elevate your project with our innovative preformed drywall solutions. The process of machining sheet drywall into intricate Drywall (Gypsum) components with exact dimensions to achieve perfectly uniform finishes.