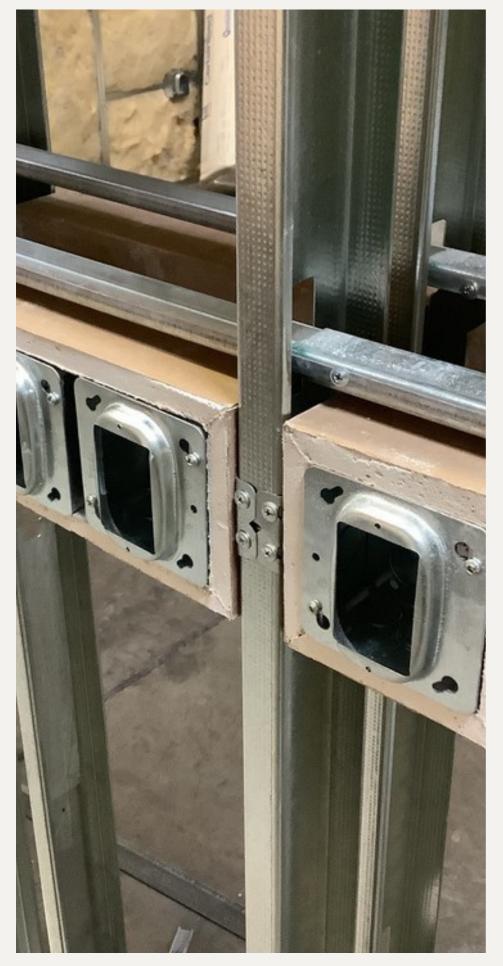

## PREFABRICATED GYPSUM BOXES FOR ACOUSTIC & FIRE RATED APPLICATION

EDGE-FX™ Gypsum
Acoustic & Fire
Rated Boxes offers
construction
professionals benefit
from a material that
streamlines the
installation process;
by leaving no dust,
these boxes ensure a
cleaner and more
efficient construction
experience.

Acoustic gypsum boxes are effective sound isolators that are crucial for commercial building designs. The benefits of designing buildings to keep unwanted noise minimal include comfort, productivity, privacy, and property value. An STC rating of 55+ provides superior soundproofing that acoustic gypsum boxes.

The EDGE-FX™ Prefabricated Recessed Fire Rated boxes are finished with two layers of Type X gypsum and durable fire proof caulking, for additional safety. Our one hour fire-rated products can be used to maintain the structural integrity and continuity of required fire separations in a fire-rated assembly.