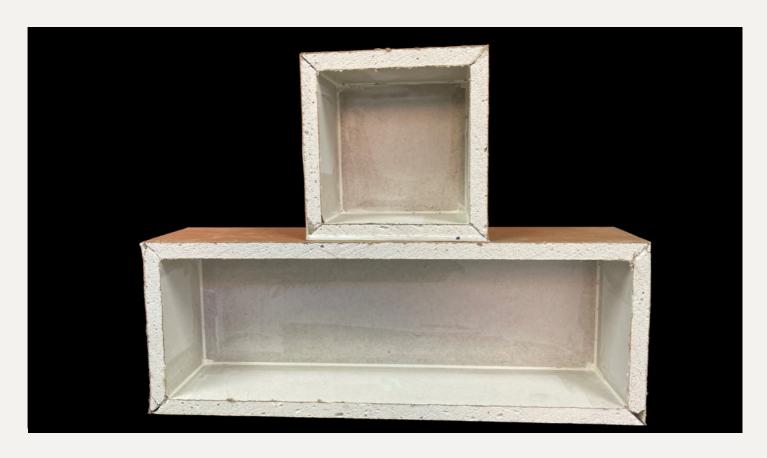

## PREFABRICATED GYPSUM BOXES FOR ACOUSTIC & FIRE RATED APPLICATION

EDGE-FX™ Gypsum
Acoustic & Fire
Rated Boxes offers
construction
professionals benefit
from a material that
streamlines the
installation process;
by leaving no dust,
these boxes ensure a
cleaner and more
efficient construction
experience.

The EDGE-FX™ Prefabricated Recessed Fire Rated boxes are finished with two layers of Type X gypsum and durable fire proof caulking, for additional safety. Our one hour fire-rated products can be used to maintain the structural integrity and continuity of required fire separations in a fire-rated assembly.