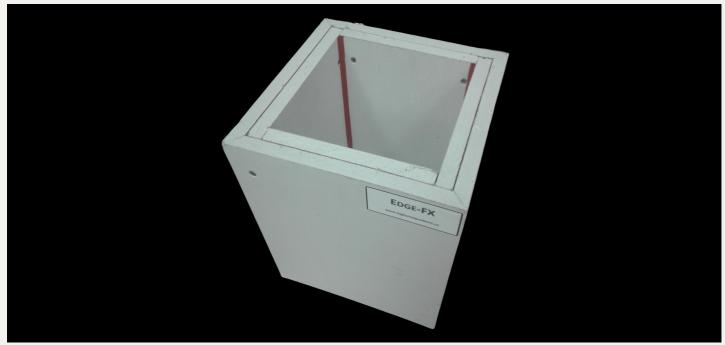

## PREFABRICATED GYPSUM BOXES FOR ACOUSTIC & FIRE RATED APPLICATION

EDGE-FX™ Gypsum
Acoustic & Fire
Rated Boxes offers
construction
professionals benefit
from a material that
streamlines the
installation process;
by leaving no dust,
these boxes ensure a
cleaner and more
efficient construction
experience.

The EDGE-FX™ Prefabricated Recessed Fire Rated boxes are finished with two layers of Type X gypsum and durable fire proof caulking, for additional safety. Our one hour fire-rated products can be used to maintain the structural integrity and continuity of required fire separations in a fire-rated assembly.