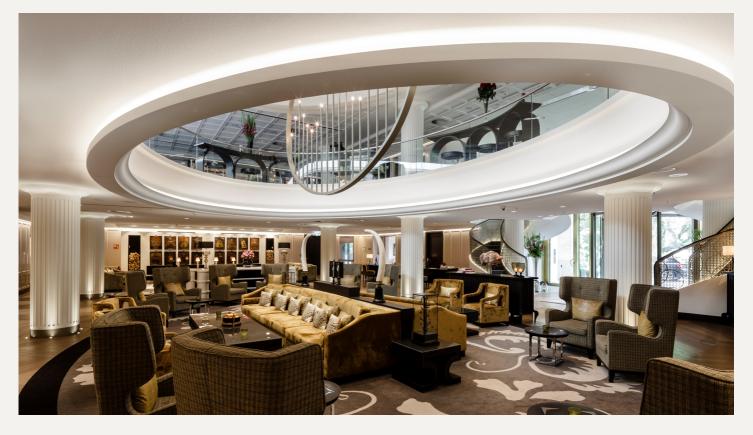

## **CURVE-FX** CUSTOM RADIUS FEATURES

CURVE-FX<sup>™</sup> Radius Features empowers architects with the freedom to envision any curved ceiling shape, while providing construction professionals with a material that effortlessly translates these visions into reality.

For projects demanding radius details or organic forms, Our CURVE-FX<sup>™</sup> stands out as the optimal choice.