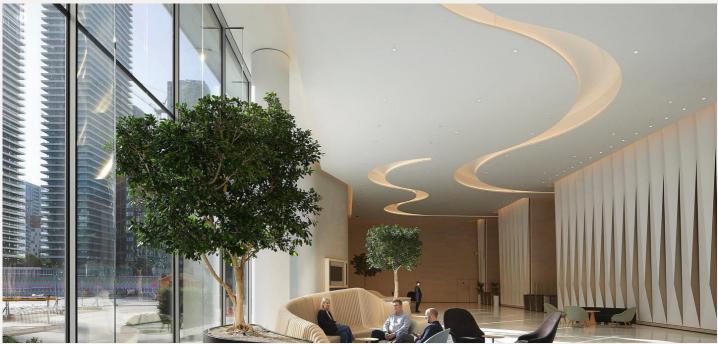

Introducing CURVE-FX™ Curved drywall and radius features, the future of architectural design and execution.

Crafted from Glass-Fibre Reinforced Gypsum (GFRG), CURVE-FX™ is our premier solution for customizing curved walls and architectural features.

For projects demanding radius details or organic forms, Our CURVE-FX<sup>™</sup> stands out as the optimal choice.