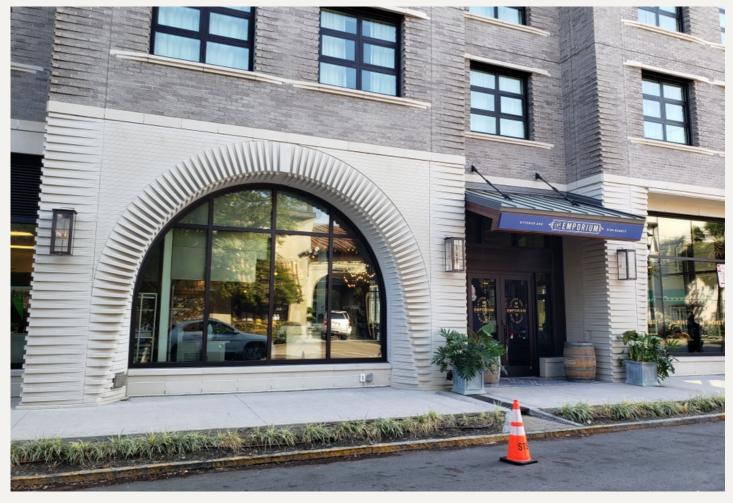

## GFRC: EXTERIOR FORMED SPECIALTY PRODUCTS.

CURVE-FX™ GFRC is
the ultimate solution
for shaping it into
various architectural
forms and textures. It
offers a remarkable
combination of
strength and
longevity. When it
comes to projects
requiring diverse
shapes and textures,
GFRC emerges as
the superior choice.

GFRC, revolutionizes architectural solutions with inherent fire resistance and up to 75% weight reduction compared to traditional concrete. This not only enhances safety but also cuts transportation and installation costs. The material's exceptional strength allows for intricate designs while maintaining durability, mimicking the elegance of natural stone at an affordable price.

Advanced coating techniques ensure superior surface quality, eliminating imperfections.

GFRC stands out as a costeffective choice for residential and commercial applications, providing a durable, fireresistant, and aesthetically pleasing solution for architectural projects.