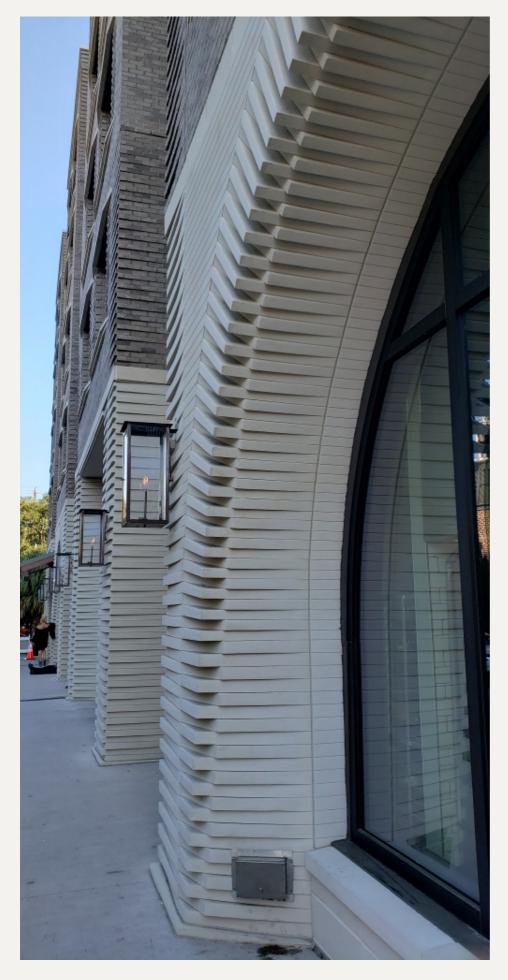

## GFRC: EXTERIOR FORMED SPECIALTY PRODUCTS.

CURVE-FX™ GFRC is
the ultimate solution
for shaping it into
various architectural
forms and textures. It
offers a remarkable
combination of
strength and
longevity. When it
comes to projects
requiring diverse
shapes and textures,
GFRC emerges as
the superior choice.

GFRC, revolutionizes architectural solutions with inherent fire resistance and up to 75% weight reduction compared to traditional concrete. This not only enhances safety but also cuts transportation and installation costs. The material's exceptional strength allows for intricate designs while maintaining durability, mimicking the elegance of natural stone at an affordable price.

Advanced coating techniques ensure superior surface quality, eliminating imperfections.

GFRC stands out as a costeffective choice for residential and commercial applications, providing a durable, fireresistant, and aesthetically pleasing solution for architectural projects.