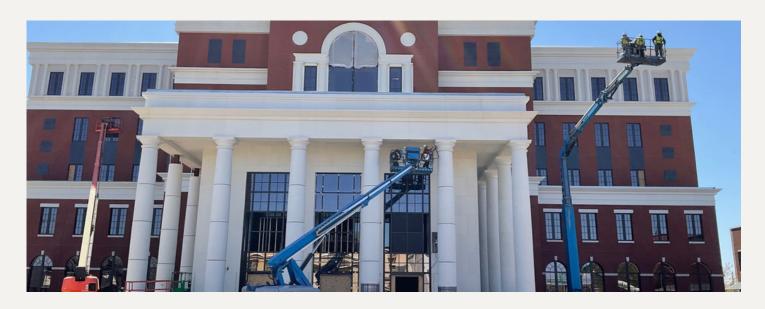

## GFRC: EXTERIOR FORMED SPECIALTY PRODUCTS.

CURVE-FX™ GFRC is
the ultimate solution
for shaping it into
various architectural
forms and textures. It
offers a remarkable
combination of
strength and
longevity. When it
comes to projects
requiring diverse
shapes and textures,
GFRC emerges as
the superior choice.

GFRC, revolutionizes architectural solutions with inherent fire resistance and up to 75% weight reduction compared to traditional concrete. This not only enhances safety but also cuts transportation and installation costs. The material's exceptional strength allows for intricate designs while maintaining durability, mimicking the elegance of natural stone at an affordable price.