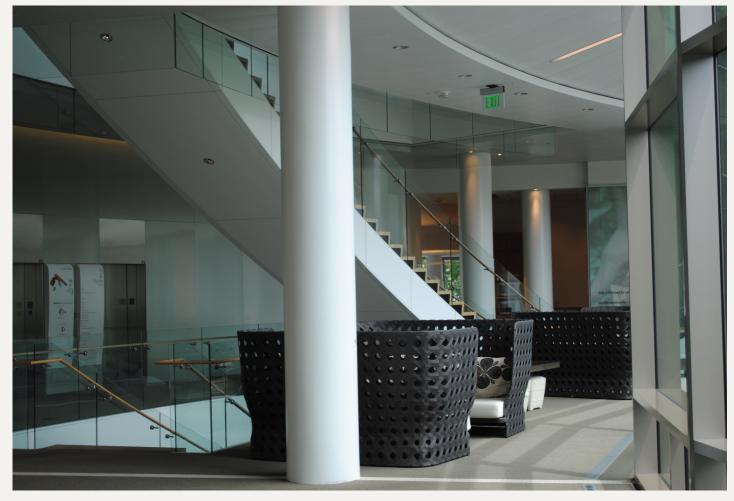

## GFRG/GFRC COLUMN COVERS

CURVE-FX™ Column
Covers liberates
architects to explore
boundless design
possibilities for
column coverings,
offering construction
experts a versatile
material to
seamlessly transform
these creative
visions into tangible
architectural
masterpieces.

Introducing CURVE-FX™
Column Covers, the future of architectural design and execution. Crafted from Glass-Fibre Reinforced Gypsum (GFRG).

CURVE-FX<sup>™</sup> is our premier solution for customizing column covers and architectural features and details.

It empowers architects with the freedom to envision any shaped column cover, while providing construction professionals with a material that effortlessly translates these visions into reality.

Beyond its versatility, CURVE-FX™ boasts a unique blend of strength and durability, all while remaining lightweight and user-friendly.