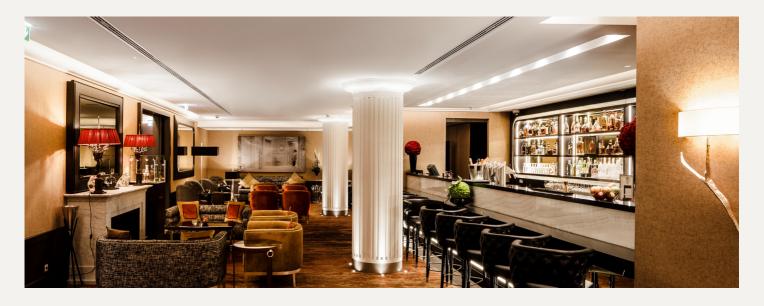

## GFRG/GFRC COLUMN COVERS

CURVE-FX™ Column
Covers liberates
architects to explore
boundless design
possibilities for
column coverings,
offering construction
experts a versatile
material to
seamlessly transform
these creative
visions into tangible
architectural
masterpieces.

Introducing CURVE-FX™
Column Covers, the future of architectural design and execution. Crafted from Glass-Fibre Reinforced Gypsum (GFRG).

CURVE-FX<sup>™</sup> is our premier solution for customizing column covers and architectural features and details.

It empowers architects with the freedom to envision any shaped column cover, while providing construction professionals with a material that effortlessly translates these visions into reality.

Beyond its versatility, CURVE-FX™ boasts a unique blend of strength and durability, all while remaining lightweight and user-friendly.