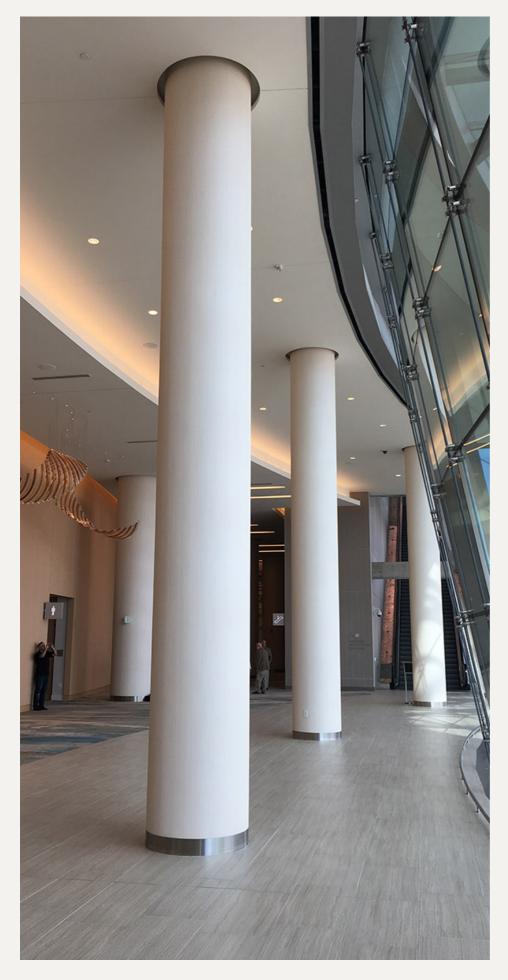

## GFRG/GFRC COLUMN COVERS

CURVE-FX™ Column
Covers liberates
architects to explore
boundless design
possibilities for
column coverings,
offering construction
experts a versatile
material to
seamlessly transform
these creative
visions into tangible
architectural
masterpieces.

Introducing CURVE-FX™
Column Covers, the future of architectural design and execution. Crafted from Glass-Fibre Reinforced Gypsum (GFRG).

CURVE-FX<sup>™</sup> is our premier solution for customizing column covers and architectural features and details.

It empowers architects with the freedom to envision any shaped column cover, while providing construction professionals with a material that effortlessly translates these visions into reality.

Beyond its versatility, CURVE-FX™ boasts a unique blend of strength and durability, all while remaining lightweight and user-friendly.