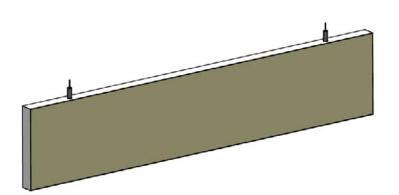

# **BEAMS**

These horizontal beams add new dimensions to your cloud space with a lightweight and stylish design that are simple to install

These horizontal beams add new dimensions to your cloud space with a lightweight and stylish design that are simple to install

All sizes are nominal. Refer to Drawing files for actual sizes.