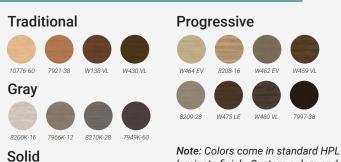

## **LAMINATE COLOR OPTIONS**

D315-60

D354-60

D90-60

1595-60

laminate finish. Custom colors and finishes are available and may result in a minimal upcharge. Paint-grade finish is also available.