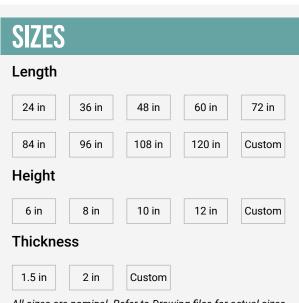

### SIZES

### Length

| 24 ii | ו | 36 in | 48 in  | 60 in  | 72 in  |
|-------|---|-------|--------|--------|--------|
| 84 ii | 1 | 96 in | 108 in | 120 in | Custom |

### Height

| 6 in  | 8 in  | 10 in  | 12 in  | Custom |
|-------|-------|--------|--------|--------|
| 0 111 | 0 111 | 10 111 | 12 111 | Custom |

#### **Thickness**

|        |      | , |        |
|--------|------|---|--------|
| 1.5 in | 2 in |   | Custom |

All sizes are nominal. Refer to Drawing files for actual sizes.