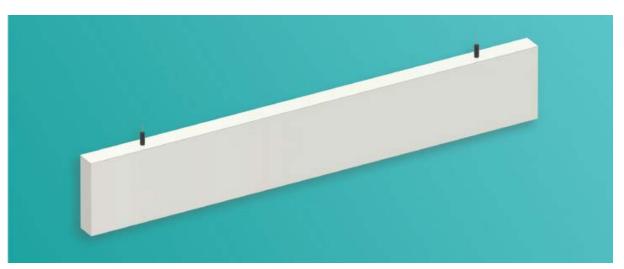

These horizontal beams add new dimensions to your cloud space with a lightweight and stylish design that are simple to install

All sizes are nominal. Refer to Drawing files for actual sizes.

# **BEAMS**

These horizontal beams add new dimensions to your cloud space with a lightweight and stylish design that are simple to install