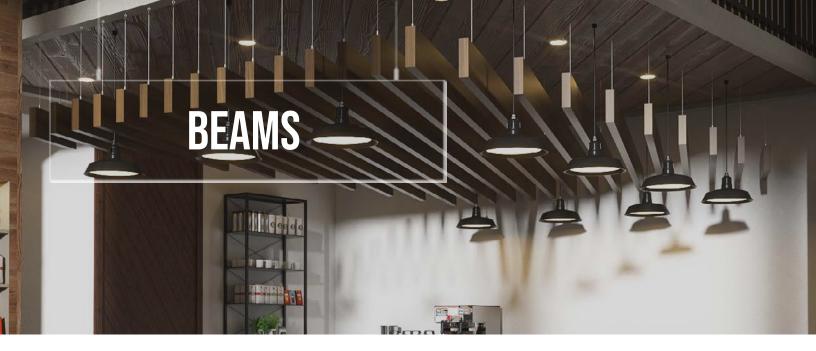

# **BEAMS**

These horizontal beams add new dimensions to your cloud space with a lightweight and stylish design that are simple to install

These horizontal beams add new dimensions to your cloud space with a lightweight and stylish design that are simple to install

All sizes are nominal. Refer to Drawing files for actual sizes.