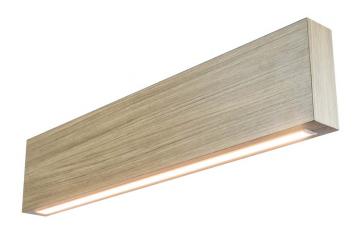

#### **FEATURES**

Our illuminated beams are simple to specify and easy to install. Available in 36 standard sizes and 21 standard color options, you can create the perfect solution for your project.

If you have a specific size or color request, customize it! Use our product selector on our website to tell us what color or size you are looking for, and we can help you make your own illuminated beams.

- Made with lightweight panel technology.
- Made using eco-friendly materials and processes.
- Customize your illuminated beam with your chosen laminate or veneer.
- Easy to install.
- Fire rating information available upon request.
- Aircraft Cable Suspension hardware is included.

#### **LED FEATURES**

- Superior CRI, 95+
- High R9 (95) & R13 (100) values.
- Full color rendering consistency at different output levels.
- Fully diffused in channel.
- Ultra high lumen output capability.
- Specific colors are available upon request (subject to availability).