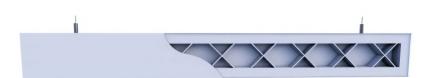

These Illuminated horizontal beams with integrated LED lights will add a new dimension to your cloud space. The lightweight and stylish design are simple to install and will light up your space.

All sizes are nominal. Refer to Drawing files for actual sizes.

## **ILLUMINATED BEAMS**

These Illuminated horizontal beams with integrated LED lights will add a new dimension to your cloud space. The lightweight and stylish design are simple to install and will light up your space

# **ILLUMINATED BEAMS**

These Illuminated horizontal beams with integrated LED lights will add a new dimension to your cloud space. The lightweight and stylish design are simple to install and will light up your space