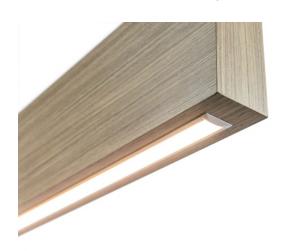

#### **FEATURES**

Our illuminated beams are simple to specify and easy to install. Available in 36 standard sizes and 21 standard color options, you can create the perfect solution for your project.

If you have a specific size or color request, customize it! Use our product selector on our website to tell us what color or size you are looking for, and we can help you make your own illuminated beams.

- Made with lightweight panel technology.
- Made using eco-friendly materials and processes.
- Customize your illuminated beam with your chosen laminate or veneer.
- Easy to install.
- Fire rating information available upon request.
- Aircraft Cable Suspension hardware is included.

#### **LED FEATURES**

- Superior CRI, 95+
- High R9 (95) & R13 (100) values.
- Full color rendering consistency at different output levels.
- Fully diffused in channel.
- Ultra high lumen output capability.
- Specific colors are available upon request (subject to availability).