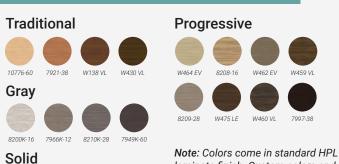

## **LAMINATE COLOR OPTIONS**

D90-60

D354-60

D315-60

1595-60

Note: Colors come in standard HPL laminate finish. Custom colors and finishes are available and may result in a minimal upcharge. Paint-grade finish is also available.