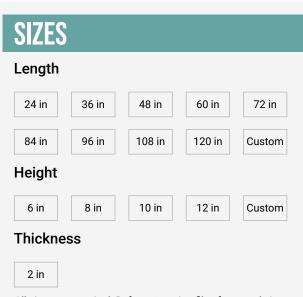

### **SPECIFICATIONS**

| PRODUCT                                            |                                                                                                                                                                                                                                                                                                                                                                                             |  |  |
|----------------------------------------------------|---------------------------------------------------------------------------------------------------------------------------------------------------------------------------------------------------------------------------------------------------------------------------------------------------------------------------------------------------------------------------------------------|--|--|
| Name                                               | Altispace Illuminated Beams                                                                                                                                                                                                                                                                                                                                                                 |  |  |
| Content                                            | Laminate material, wood frame, fiberboard, honeycomb door core, and LED light strip                                                                                                                                                                                                                                                                                                         |  |  |
| Panel Thicknesses                                  | 2 in                                                                                                                                                                                                                                                                                                                                                                                        |  |  |
| Standard Sizes<br>*All sizes are nominal           | Lengths: 24 in, 36 in, 48 in, 60 in, 72 in, 84 in, 96 in, 108 in, 120 in<br>Heights: 6 in, 8 in, 10 in, 12 in                                                                                                                                                                                                                                                                               |  |  |
| Durability                                         | Contract/Commercial                                                                                                                                                                                                                                                                                                                                                                         |  |  |
| Maintenance                                        | Dust and dirt on the panels and suspension hardware can be removed with a vacuum, and wipe off excess dirt or fingerprints by wiping them with a clean, dry and solf cloth. If this does not fully clean the panel, you can use a clean, damp and soft white cloth or sponge with a mild detergent to wipe down the beams. Refer to the Cleaning and Maintenance docmuent for more details. |  |  |
| Lead Time                                          | Products are made to order and certain lead times will apply.                                                                                                                                                                                                                                                                                                                               |  |  |
| Environmental                                      | Altispace Illuminated Beams are made using eco-friendly materials and practices. For more information, contact 226-636-5965.                                                                                                                                                                                                                                                                |  |  |
| Custom                                             | Custom sizes and colors are available and may result in a minimal upcharge.<br>Further customization is also available at an upcharge.                                                                                                                                                                                                                                                      |  |  |
| Variation                                          | Colors of laminate finish on screen may vary from actual product.                                                                                                                                                                                                                                                                                                                           |  |  |
| Acoustics                                          | Test reports available upon request. Refer to the Acoustic Information docmuent for more details.                                                                                                                                                                                                                                                                                           |  |  |
| Fire Rating                                        | Test reports available upon request. Refer to the Fire Rating Information docmuent for more details.                                                                                                                                                                                                                                                                                        |  |  |
| INSTALL                                            |                                                                                                                                                                                                                                                                                                                                                                                             |  |  |
| Suspension Options                                 | Aircraft cable (Refer to Suspension Hardware Information) Unistrut System (Refer to Suspension Hardware Information)                                                                                                                                                                                                                                                                        |  |  |
| Ceiling Attachment Options for<br>Suspension Cable | By installation contractor                                                                                                                                                                                                                                                                                                                                                                  |  |  |
| Installation                                       | Refer to Installation Guide for Illuminated Beams.                                                                                                                                                                                                                                                                                                                                          |  |  |
| Unistrut Installation                              | Refer to Installation Guide for Illuminated Beams.                                                                                                                                                                                                                                                                                                                                          |  |  |