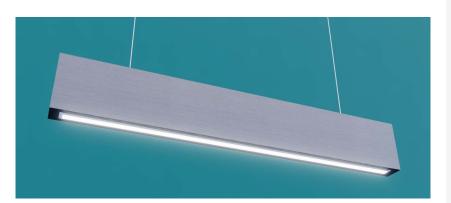

These Illuminated horizontal beams with integrated LED lights will add a new dimension to your cloud space. The lightweight and stylish design are simple to install and will light up your space.

All sizes are nominal. Refer to Drawing files for actual sizes.

## **ILLUMINATED BEAMS**

These Illuminated horizontal beams with integrated LED lights will add a new dimension to your cloud space. The lightweight and stylish design are simple to install and will light up your space

# **ILLUMINATED BEAMS**

These Illuminated horizontal beams with integrated LED lights will add a new dimension to your cloud space. The lightweight and stylish design are simple to install and will light up your space