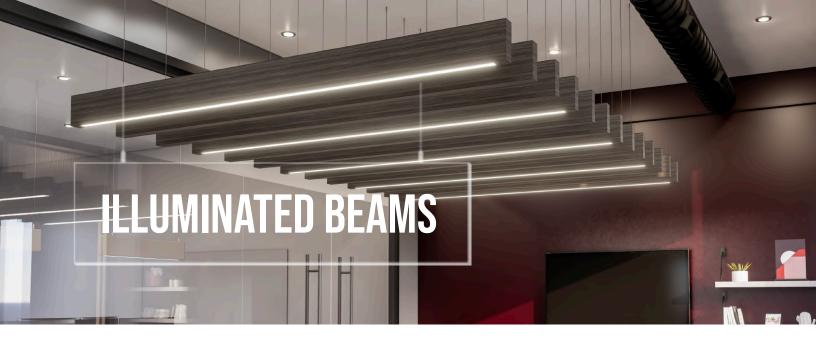

## **ILLUMINATED BEAMS**

These Illuminated horizontal beams with integrated LED lights will add a new dimension to your cloud space. The lightweight and stylish design are simple to install and will light up your space

These Illuminated horizontal beams with integrated LED lights will add a new dimension to your cloud space. The lightweight and stylish design are simple to install and will light up your space.

All sizes are nominal. Refer to Drawing files for actual sizes.