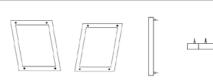

# **ACOUSTIC SHAPES**

These acoustic shapes add a playful and sophisticated style to improve your cloud space, while assisting to solve noise challenges.

Square

Circle

Hexagon

Trapezoid

#### Left/Right Parallelogram

Rectangle

#### Length and Height

2 in Custom

All sizes are nominal. Refer to Drawing files for actual sizes.