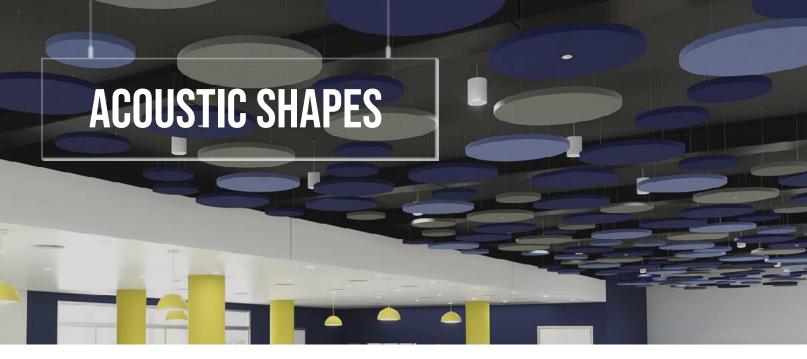

These acoustic shapes add a playful and sophisticated style to improve your cloud space, while assisting to solve noise challenges.

# **ACOUSTIC SHAPES**

These acoustic shapes add a playful and sophisticated style to improve your cloud space, while assisting to solve noise challenges.

Square

Circle

Hexagon

Trapezoid

# **ACOUSTIC SHAPES**

These acoustic shapes add a playful and sophisticated style to improve your cloud space, while assisting to solve noise challenges.