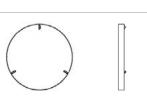

#### **SHAPES**

| Square                                                                                                                                                                                                                                                                                                                                                                                                                                                                                                                                                                                                                                                                                                                                                                                                                                                                                                                                                                                                                                                                                                                                                                                                                                                                                                                                                                                                                                                                                                                                                                                                                                                                                                                                                                                                                                                                                                                                                                                                                                                                           | Circle              | Hexagon                                                             | Trapezoid                                     |  |
|----------------------------------------------------------------------------------------------------------------------------------------------------------------------------------------------------------------------------------------------------------------------------------------------------------------------------------------------------------------------------------------------------------------------------------------------------------------------------------------------------------------------------------------------------------------------------------------------------------------------------------------------------------------------------------------------------------------------------------------------------------------------------------------------------------------------------------------------------------------------------------------------------------------------------------------------------------------------------------------------------------------------------------------------------------------------------------------------------------------------------------------------------------------------------------------------------------------------------------------------------------------------------------------------------------------------------------------------------------------------------------------------------------------------------------------------------------------------------------------------------------------------------------------------------------------------------------------------------------------------------------------------------------------------------------------------------------------------------------------------------------------------------------------------------------------------------------------------------------------------------------------------------------------------------------------------------------------------------------------------------------------------------------------------------------------------------------|---------------------|---------------------------------------------------------------------|-----------------------------------------------|--|
| Left Parallelogram                                                                                                                                                                                                                                                                                                                                                                                                                                                                                                                                                                                                                                                                                                                                                                                                                                                                                                                                                                                                                                                                                                                                                                                                                                                                                                                                                                                                                                                                                                                                                                                                                                                                                                                                                                                                                                                                                                                                                                                                                                                               | Right Parallelogram | Rec                                                                 | ctangle                                       |  |
| SIZES                                                                                                                                                                                                                                                                                                                                                                                                                                                                                                                                                                                                                                                                                                                                                                                                                                                                                                                                                                                                                                                                                                                                                                                                                                                                                                                                                                                                                                                                                                                                                                                                                                                                                                                                                                                                                                                                                                                                                                                                                                                                            |                     | ACOUSTIC COLOR OPTIONS                                              |                                               |  |
| Length and Height                                                                                                                                                                                                                                                                                                                                                                                                                                                                                                                                                                                                                                                                                                                                                                                                                                                                                                                                                                                                                                                                                                                                                                                                                                                                                                                                                                                                                                                                                                                                                                                                                                                                                                                                                                                                                                                                                                                                                                                                                                                                |                     | Basic Colors                                                        |                                               |  |
| 24 in x 24 in<br>(Rectangle only)                                                                                                                                                                                                                                                                                                                                                                                                                                                                                                                                                                                                                                                                                                                                                                                                                                                                                                                                                                                                                                                                                                                                                                                                                                                                                                                                                                                                                                                                                                                                                                                                                                                                                                                                                                                                                                                                                                                                                                                                                                                | 30 in x 30 in       |                                                                     |                                               |  |
| 36 in x 36 in 42 in x 42 in                                                                                                                                                                                                                                                                                                                                                                                                                                                                                                                                                                                                                                                                                                                                                                                                                                                                                                                                                                                                                                                                                                                                                                                                                                                                                                                                                                                                                                                                                                                                                                                                                                                                                                                                                                                                                                                                                                                                                                                                                                                      | Custom              | Light Blue Blue Dark Blue Deep B                                    | Nue Light Green Green Deep Green Light Salmon |  |
| Thickness Image: Display the provided in the pro |                     | ET acoustic material. Custom<br>h a minimum order quantity and will |                                               |  |

#### Length and Height

2 in Custom

All sizes are nominal. Refer to Drawing files for actual sizes.

### **SPECIFICATIONS**

| PRODUCT                                            |                                                                                                                                                                                                                                                   |  |
|----------------------------------------------------|---------------------------------------------------------------------------------------------------------------------------------------------------------------------------------------------------------------------------------------------------|--|
| Name                                               | Altispace Acoustic Shapes                                                                                                                                                                                                                         |  |
| Content                                            | Acoustic PET material, wood frame.                                                                                                                                                                                                                |  |
| Panel Thicknesses                                  | 2 in                                                                                                                                                                                                                                              |  |
| Standard Sizes<br>*All sizes are nominal           | Sizes: 24 in x 24 in, 30 in x 30 in, 36 in x 36 in, 42 in x 42<br>in Rectangle Size: 24 in x 48 in                                                                                                                                                |  |
| Durability                                         | Contract/Commercial                                                                                                                                                                                                                               |  |
| Maintenance                                        | Dust and dirt on the panels and suspension hardware can be removed with a vacuum. For stains, apply distilled water or carpet shampoo with a soft, lint-free cloth and blot dry. Refer to the Cleaning and Maintenance document for more details. |  |
| Lead Time                                          | Products are made to order and certain lead times will apply.                                                                                                                                                                                     |  |
| Environmental                                      | Altispace Acoustic Shapes are made using eco-friendly materials<br>and practices. See page 4 for more details. For more information,<br>contact 226-636-5965.                                                                                     |  |
| Custom                                             | Custom sizes and colors are available and may result in a minimal upcharge. Further customization (such as LED lighting integration) are also available at an upcharge.                                                                           |  |
| Variation                                          | Colors of laminate finish on screen may vary from actual product.                                                                                                                                                                                 |  |
| Acoustics                                          | Test reports available upon request. Refer to the Acoustic Information document for more details.                                                                                                                                                 |  |
| Fire Rating                                        | Class A fire rating, ASTM E-84 test and CAN ULC/102. Test reports available upon request. Refer to the Fire Rating Information document for more details.                                                                                         |  |
| INSTALL                                            |                                                                                                                                                                                                                                                   |  |
| Suspension Options                                 | 1) Aircraft cable (Refer to Suspension Hardware Information)<br>2) Unistrut System (Refer to Suspension Hardware Information)                                                                                                                     |  |
| Ceiling Attachment Options for<br>Suspension Cable | By installation contractor.                                                                                                                                                                                                                       |  |
| Installation                                       | Refer to Installation Guide for Acoustic Shapes.                                                                                                                                                                                                  |  |
| Unistrut Installation                              | Refer to Installation Guide for Acoustic Shapes.                                                                                                                                                                                                  |  |