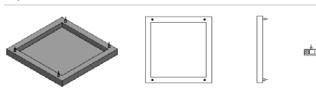

#### **SHAPES**

| Square                                                                                                                                                                                                                                                                                                                                                                                                                                                                                                                                                                                                                                                                                                                                                                                                                                                                                                                                                                                                                                                                                                                                                                                                                                                                                                                                                                                                                                                                                                                                                                                                                                                                                                                                                                                                                                                                                                                                                                                                                                                                           | Circle              | Hexagon                                                             | Trapezoid                                     |  |
|----------------------------------------------------------------------------------------------------------------------------------------------------------------------------------------------------------------------------------------------------------------------------------------------------------------------------------------------------------------------------------------------------------------------------------------------------------------------------------------------------------------------------------------------------------------------------------------------------------------------------------------------------------------------------------------------------------------------------------------------------------------------------------------------------------------------------------------------------------------------------------------------------------------------------------------------------------------------------------------------------------------------------------------------------------------------------------------------------------------------------------------------------------------------------------------------------------------------------------------------------------------------------------------------------------------------------------------------------------------------------------------------------------------------------------------------------------------------------------------------------------------------------------------------------------------------------------------------------------------------------------------------------------------------------------------------------------------------------------------------------------------------------------------------------------------------------------------------------------------------------------------------------------------------------------------------------------------------------------------------------------------------------------------------------------------------------------|---------------------|---------------------------------------------------------------------|-----------------------------------------------|--|
| Left Parallelogram                                                                                                                                                                                                                                                                                                                                                                                                                                                                                                                                                                                                                                                                                                                                                                                                                                                                                                                                                                                                                                                                                                                                                                                                                                                                                                                                                                                                                                                                                                                                                                                                                                                                                                                                                                                                                                                                                                                                                                                                                                                               | Right Parallelogram | Rec                                                                 | ctangle                                       |  |
| SIZES                                                                                                                                                                                                                                                                                                                                                                                                                                                                                                                                                                                                                                                                                                                                                                                                                                                                                                                                                                                                                                                                                                                                                                                                                                                                                                                                                                                                                                                                                                                                                                                                                                                                                                                                                                                                                                                                                                                                                                                                                                                                            |                     | ACOUSTIC COLOR OPTIONS                                              |                                               |  |
| Length and Height                                                                                                                                                                                                                                                                                                                                                                                                                                                                                                                                                                                                                                                                                                                                                                                                                                                                                                                                                                                                                                                                                                                                                                                                                                                                                                                                                                                                                                                                                                                                                                                                                                                                                                                                                                                                                                                                                                                                                                                                                                                                |                     | Basic Colors                                                        |                                               |  |
| 24 in x 24 in<br>(Rectangle only)                                                                                                                                                                                                                                                                                                                                                                                                                                                                                                                                                                                                                                                                                                                                                                                                                                                                                                                                                                                                                                                                                                                                                                                                                                                                                                                                                                                                                                                                                                                                                                                                                                                                                                                                                                                                                                                                                                                                                                                                                                                | 30 in x 30 in       |                                                                     |                                               |  |
| 36 in x 36 in 42 in x 42 in                                                                                                                                                                                                                                                                                                                                                                                                                                                                                                                                                                                                                                                                                                                                                                                                                                                                                                                                                                                                                                                                                                                                                                                                                                                                                                                                                                                                                                                                                                                                                                                                                                                                                                                                                                                                                                                                                                                                                                                                                                                      | Custom              | Light Blue Blue Dark Blue Deep B                                    | Nue Light Green Green Deep Green Light Salmon |  |
| Thickness Image: Display the provided in the pro |                     | ET acoustic material. Custom<br>h a minimum order quantity and will |                                               |  |

#### Length and Height

2 in Custom

All sizes are nominal. Refer to Drawing files for actual sizes.

### **SPECIFICATIONS**

| PRODUCT                                            |                                                                                                                                                                                                                                                   |  |
|----------------------------------------------------|---------------------------------------------------------------------------------------------------------------------------------------------------------------------------------------------------------------------------------------------------|--|
| Name                                               | Altispace Acoustic Shapes                                                                                                                                                                                                                         |  |
| Content                                            | Acoustic PET material, wood frame.                                                                                                                                                                                                                |  |
| Panel Thicknesses                                  | 2 in                                                                                                                                                                                                                                              |  |
| Standard Sizes<br>*All sizes are nominal           | Sizes: 24 in x 24 in, 30 in x 30 in, 36 in x 36 in, 42 in x 42<br>in Rectangle Size: 24 in x 48 in                                                                                                                                                |  |
| Durability                                         | Contract/Commercial                                                                                                                                                                                                                               |  |
| Maintenance                                        | Dust and dirt on the panels and suspension hardware can be removed with a vacuum. For stains, apply distilled water or carpet shampoo with a soft, lint-free cloth and blot dry. Refer to the Cleaning and Maintenance document for more details. |  |
| Lead Time                                          | Products are made to order and certain lead times will apply.                                                                                                                                                                                     |  |
| Environmental                                      | Altispace Acoustic Shapes are made using eco-friendly materials<br>and practices. See page 4 for more details. For more information,<br>contact 226-636-5965.                                                                                     |  |
| Custom                                             | Custom sizes and colors are available and may result in a minimal upcharge. Further customization (such as LED lighting integration) are also available at an upcharge.                                                                           |  |
| Variation                                          | Colors of laminate finish on screen may vary from actual product.                                                                                                                                                                                 |  |
| Acoustics                                          | Test reports available upon request. Refer to the Acoustic Information document for more details.                                                                                                                                                 |  |
| Fire Rating                                        | Class A fire rating, ASTM E-84 test and CAN ULC/102. Test reports available upon request. Refer to the Fire Rating Information document for more details.                                                                                         |  |
| INSTALL                                            |                                                                                                                                                                                                                                                   |  |
| Suspension Options                                 | 1) Aircraft cable (Refer to Suspension Hardware Information)<br>2) Unistrut System (Refer to Suspension Hardware Information)                                                                                                                     |  |
| Ceiling Attachment Options for<br>Suspension Cable | By installation contractor.                                                                                                                                                                                                                       |  |
| Installation                                       | Refer to Installation Guide for Acoustic Shapes.                                                                                                                                                                                                  |  |
| Unistrut Installation                              | Refer to Installation Guide for Acoustic Shapes.                                                                                                                                                                                                  |  |