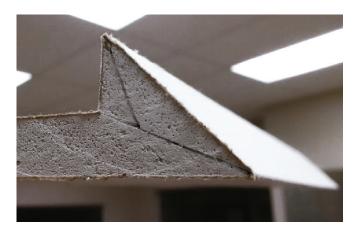

# GYPSUM KNIFE EDGE DETAILS

778·571·4227 info@highcrestproducts.ca

# KNIFE EDGE DETAILS

High Crest's EDGE-FXTM pre-fabricated knife Edge Details with Pre-Finished Edges are the perfect sollution for knife edge details on lighting coves. Typically only achievable out of metal or wood, Gypsum knife edge profiles are easier to install and offer a factory precise finish, and correct angles every time. Gypsum to gypsum finished mean no cracking or build up on joints because of compatible materials. Our Machine precise methods not only mean perfect angles, but also mean that no matter how far the profile extends you will have perfect straight lengths.

#### **PRODUCT FIT AND FINISH**

- Custom made for your project
- Exact angles to within the degree
- Almost any angle is achievable
- Machine precise edges
- Continuous straight lengths
- Drywall to drywall finishes mean no cracking or buildup
- pre-finished edges are ready to paint