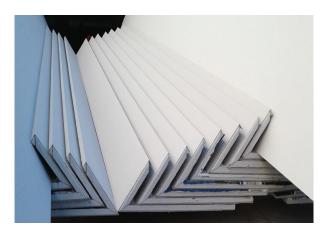

# KNIFE EDGE DETAILS

High Crest's EDGE-FXTM pre-fabricated knife Edge Details with Pre-Finished Edges are the perfect sollution for knife edge details on lighting coves. Typically only achievable out of metal or wood, Gypsum knife edge profiles are easier to install and offer a factory precise finish, and correct angles every time. Gypsum to gypsum finished mean no cracking or build up on joints because of compatible materials. Our Machine precise methods not only mean perfect angles, but also mean that no matter how far the profile extends you will have perfect straight lengths.

#### **PRODUCT FIT AND FINISH**

- Custom made for your project
- Exact angles to within the degree
- Almost any angle is achievable
- Machine precise edges
- Continuous straight lengths
- Drywall to drywall finishes mean no cracking or buildup
- pre-finished edges are ready to paint